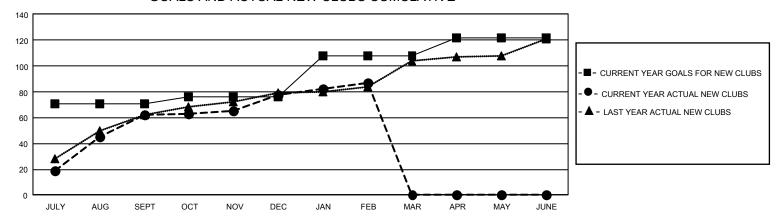

## GOALS AND ACTUAL NEW CLUBS CUMULATIVE

## GMT Constitutional Area 6 - I, Group G

REPORT DOES NOT INCLUDE CLUBS IN UNDISTRICTED AREAS.

| Clubs                 |               |           |               |  |  |  |  |
|-----------------------|---------------|-----------|---------------|--|--|--|--|
| RESULTS FOR 2023-2024 |               |           |               |  |  |  |  |
| QUARTER               | NEW CLUB GOAL | NEW CLUBS | DROPPED CLUBS |  |  |  |  |
| JULY/AUG/SEPT         | 213           | 62        | 19            |  |  |  |  |
| OCT/NOV/DEC           | 15            | 16        | 40            |  |  |  |  |
| JAN/FEB/MAR           | 96            | 9         | 8             |  |  |  |  |
| APR/MAY/JUNE          | 42            | 0         | 0             |  |  |  |  |