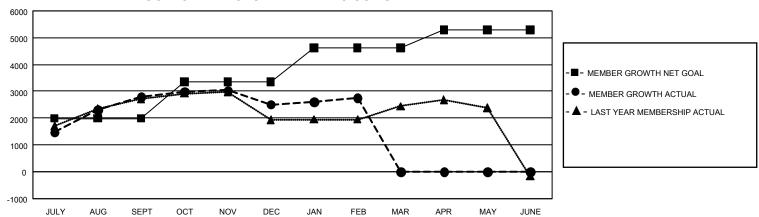

## GOALS AND ACTUAL MEMBERS CUMULATIVE

| DROPPED CLUBS: 67       |                | 745 CLUBS OF 1,134 ADDED 1<br>OR MORE NEW MEMBERS | GENDER DISTRIBUTION                   |                 |
|-------------------------|----------------|---------------------------------------------------|---------------------------------------|-----------------|
|                         |                |                                                   | MALE                                  | 27,506 (67.97%) |
|                         |                |                                                   | FEMALE                                | 12,958 (32.02%) |
| DROPPED MEMBERS         |                |                                                   | NON BINARY                            | 1 (0.00%)       |
| DECEASED                | 93             |                                                   | PREFER NOT TO ANSWER                  | 5 (0.01%)       |
| CLUB CANCELLED<br>OTHER | 1,044<br>2,697 | CLICK HERE FOR                                    | TOTAL FAMILY UNIT MEMBERS             | 19,049          |
| TOTAL                   | 3,834          | CUMULATIVE MEMBERSHIP  DATA                       | FAMILY MEMBERS PAYING HALF DUES 11,50 |                 |

| Members               |                           |                         |                                                    |  |  |  |  |  |
|-----------------------|---------------------------|-------------------------|----------------------------------------------------|--|--|--|--|--|
| RESULTS FOR 2023-2024 |                           |                         |                                                    |  |  |  |  |  |
| QUARTER               | MEMBER GROWTH NET<br>GOAL | MEMBER GROWTH<br>ACTUAL | DROPPED MEMBERS<br>ACTUAL (including<br>transfers) |  |  |  |  |  |
| JULY/AUG/SE           | EPT 1990                  | 4,392                   | 1,364                                              |  |  |  |  |  |
| OCT/NOV/DE            | C 1370                    | 1,779                   | 1,993                                              |  |  |  |  |  |
| JAN/FEB/MAF           | R 1255                    | 846                     | 476                                                |  |  |  |  |  |
| APR/MAY/JUI           | NE 675                    | 0                       | 0                                                  |  |  |  |  |  |